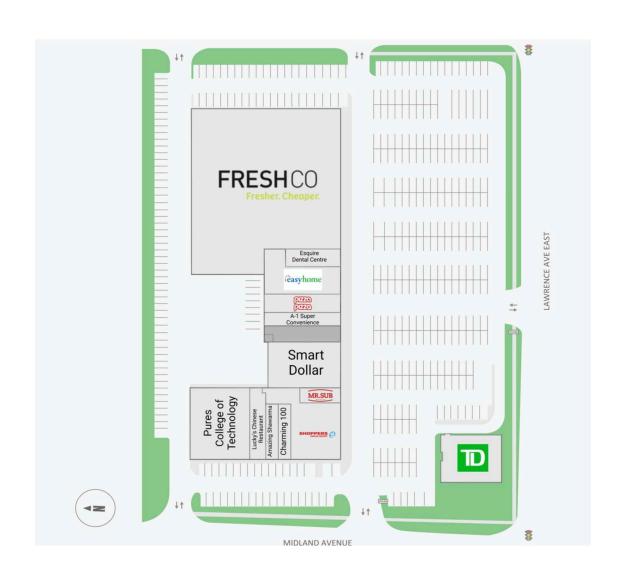

#### **Current Tenants**

Pures College of Technology Lucky's Chinese Restaurant Shoppers Drug Mart Mr. Sub Smart Dollar Real Fruit Bubble Tea FreshCo
Amazing Shawarma
Charming 100
A-1 Super Convenience
Pizza Pizza
Easy Home
Esquire Dental Centre
TD Canada Trust

### **Current Availability**

492 sf 20630-A01015A