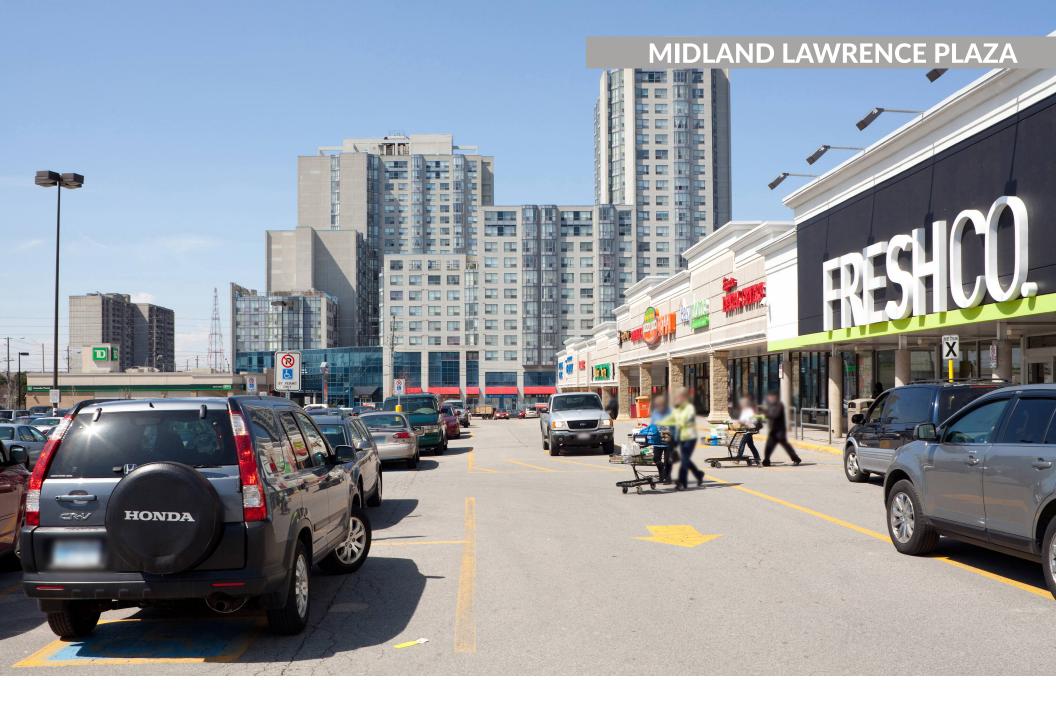

## Midland Lawrence Plaza

Toronto, ON

**sf:** 87,032

Located towards the east of Toronto in the culturally diverse Bendale neighbourhood, is Midland Lawrence Plaza. Anchored by Fresco and TD Bank, this bustling centre services the densely populated family neighbourhood. Conveniently located at a high traffic intersection of Midland Ave and Lawrence Ave E with regular TTC bus service and close proximity to HWY 401, this centre is not only easily accessible but noticeable from blocks away.