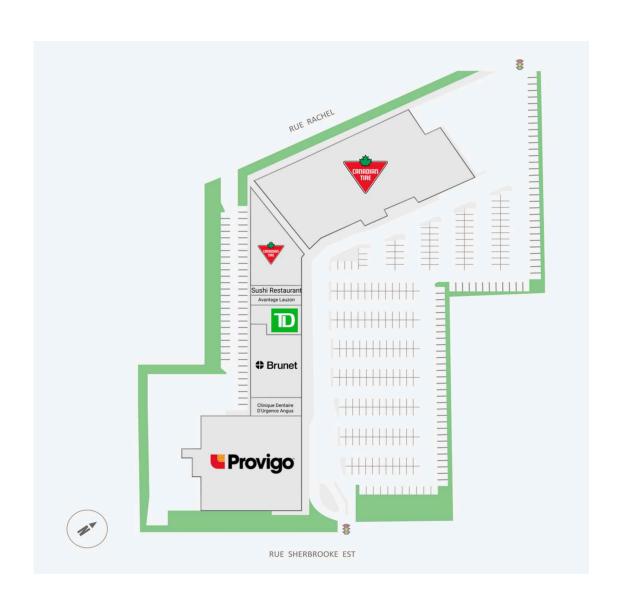

#### **Current Tenants**

Canadian Tire Sushi Restaurant Avantage Lauzon TD Canada Trust Brunet Clinique Dentaire D'Urgence Angus Provigo PUROLATOR