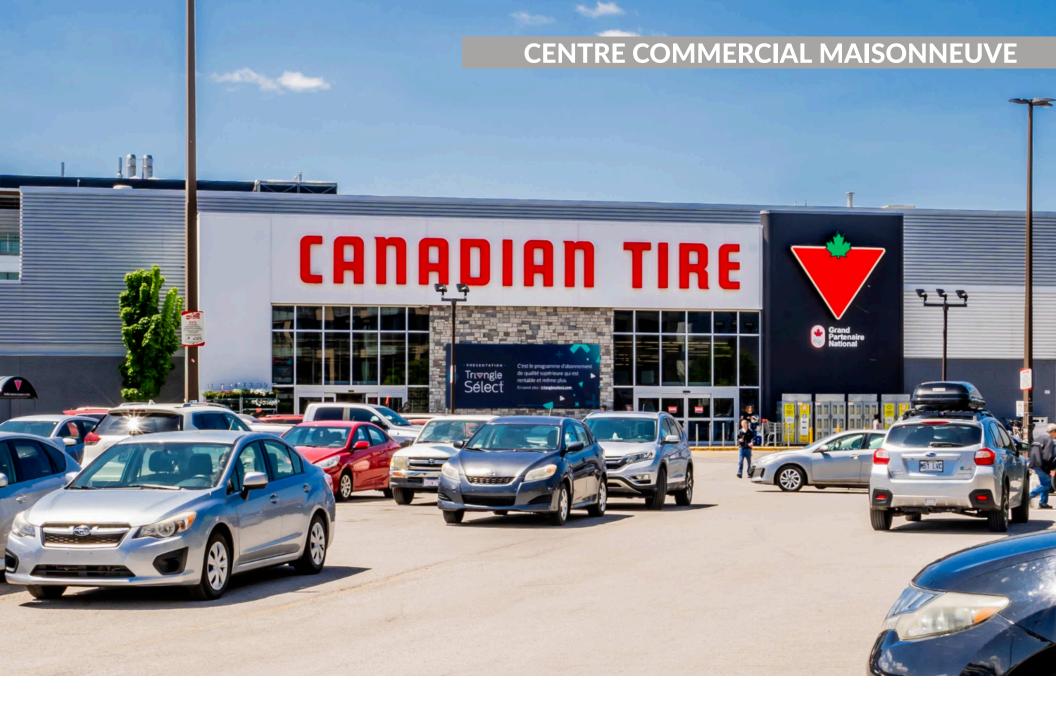

# **Centre Commercial Maisonneuve**

Montreal, QC

**sf:** 114,463

Centre Commercial Maisonneuve is located 20 minutes away from Montreal's downtown core. Situated between 2 major bus serviced thoroughfares, this well-situated property is easily accessible in this densely populated east end community. Anchored by major banks and grocery retailers, this centre provides residents with their everyday shopping needs.

#### **Current Tenants**

Canadian Tire Sushi Restaurant Avantage Lauzon TD Canada Trust Brunet Clinique Dentaire D'Urgence Angus Provigo PUROLATOR