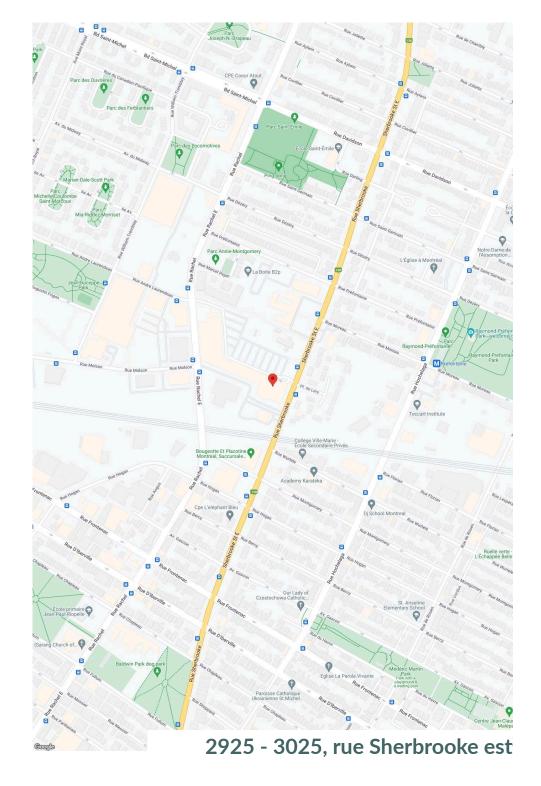

# **Centre Commercial Maisonneuve**

Montreal, QC

Senior Director, Leasing Philip Haralambides philip.haralambides@fcr.ca 514-241-5374 FCR Leasing fcr.ca leasing@fcr.ca 403.257.6888



# **Centre Commercial Maisonneuve**

Montreal, QC

**sf:** 114,463

Centre Commercial Maisonneuve is located 20 minutes away from Montreal's downtown core. Situated between 2 major bus serviced thoroughfares, this well-situated property is easily accessible in this densely populated east end community. Anchored by major banks and grocery retailers, this centre provides residents with their everyday shopping needs.



## Centre Commercial Maisonneuve

### Demographics



**Traffic Count** 

Rue Sherbrooke Est / Rue Rachel : 22,200



**Walk Score** 

85



<del>月</del>

**Transit Score** 

77

|                  | 1km      | 3km      | 5km      |
|------------------|----------|----------|----------|
| Household Income | \$78,891 | \$78,416 | \$83,547 |
| Households       | 17,554   | 130,330  | 276,915  |
| Population       | 33,608   | 243,185  | 541,741  |

2925 - 3025, rue Sherbrooke est





#### **Current Tenants**

Canadian Tire Sushi Restaurant Avantage Lauzon TD Canada Trust Brunet Clinique Dentaire D'Urgence Angus Provigo PUROLATOR

#### **Contact**



Philip Haralambides
Senior Director, Leasing
philip.haralambides@fcr.ca
514-241-5374

2925 - 3025, rue Sherbrooke est