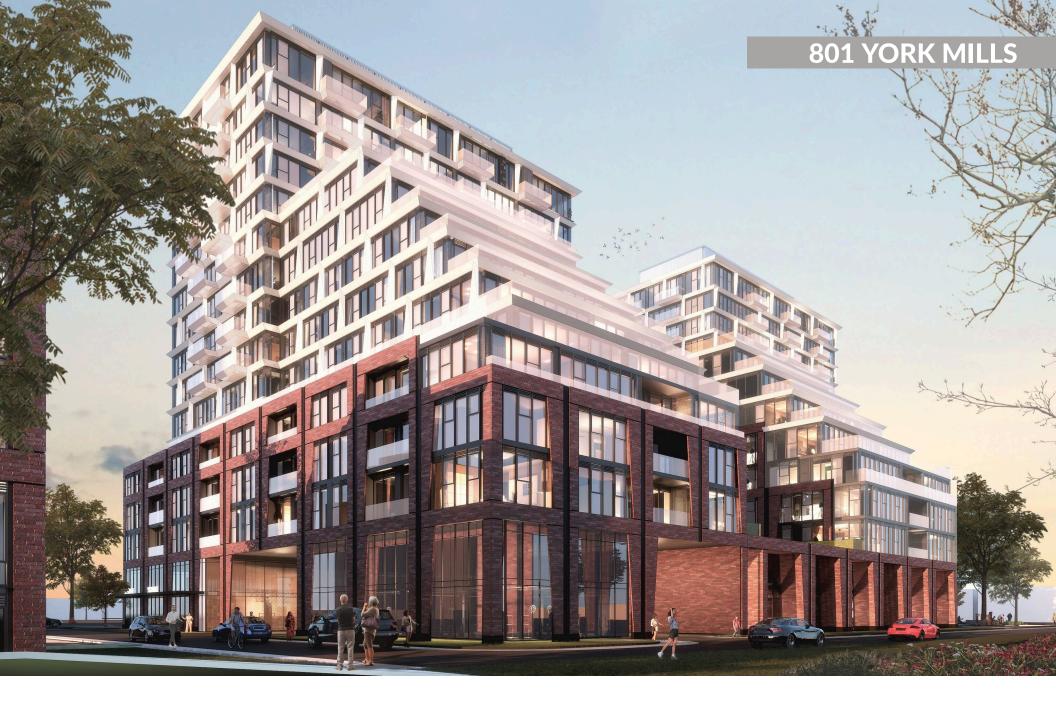

## 801 York Mills

Toronto, ON

sf: 45,763

Servicing the densely populated York Mills community that stretches to the Bridle Path and Hogg's Hollow, is 801 York Mills. Strategically situated adjacent to FCR's open-air York Mills Gardens and in close proximity to Highway 401 and the Don Valley, 801 York Mills is easily accessible for city goers and neighbourhood members alike. This centre features a high population density of 345,400 and serves over 138,200 households within a 5km radius.

This centre offers local amenities including banks, restaurants, and medical services, serving one of Toronto's most affluent neighbourhoods.

**Availability:** 1,105 - 5,434 sf