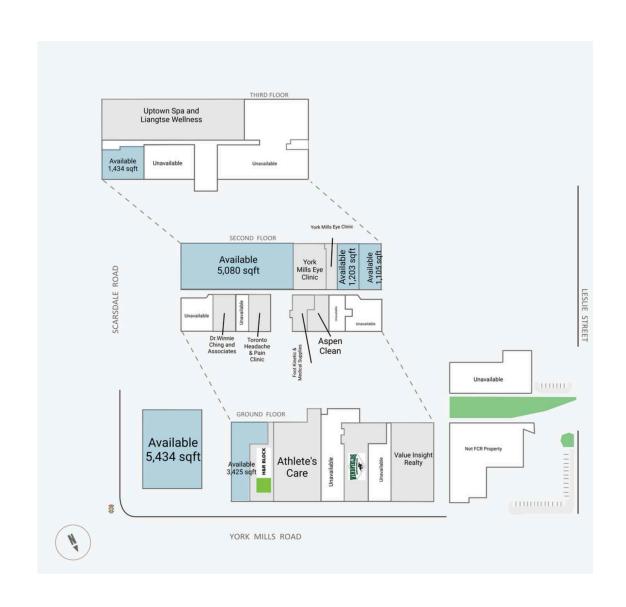

This centre offers local amenities including banks, restaurants, and medical services, serving one of Toronto's most affluent neighbourhoods.

**Availability:** 1,105 - 5,434 sf

#### **Current Tenants**

Value Insight Realty Winfield's Restaurant Athlete's Care H&R Block York Mills Eye Clinic Dr.Winnie Ching and Associates

| Toronto Headache & Pain |
|-------------------------|
| Clinic                  |
| Aspen Clean             |
| Foot Kinetic & Medical  |
| Supplies                |
| Uptown Spa and Liangtse |
| Wellness                |

### **Current Availability**

| 3,425 sf | 20722-A01105A |
|----------|---------------|
| ,        |               |
| 5,080 sf | 20722-A02200B |
| 1,105 sf | 20722-A02206A |
| 1,203 sf | 20722-A02212A |
| 1,434 sf | 20722-A03312A |
| 5,434 sf | 20722-B01001A |