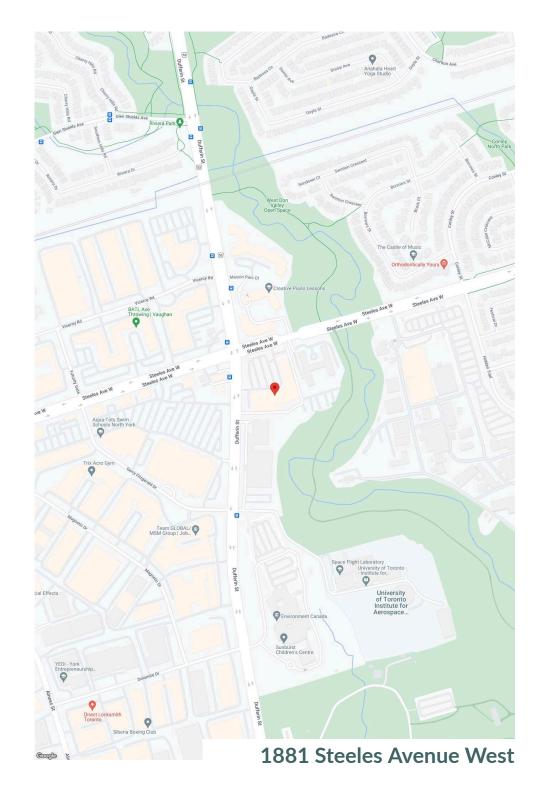

Toronto, ON

Leasing Manager Maia Mehmeti maia.mehmeti@fcr.ca 647.203.0820 FCR Leasing fcr.ca leasing@fcr.ca 403.257.6888



## Dufferin Corners Toronto, ON

#### sf: 73,860

Ideally situated on the corner of the busy Steeles Ave W and Dufferin St intersection is Dufferin Corners. This densely populated and vibrant neighbourhood is minutes away from Highway 407, is adjacent to the famous G Ross Lord Park, and is surrounded by several other parks, schools, and trails. Featuring a high traffic count, Dufferin Corners offers easy access to York Region Transit Bus stops and York University TTC Subway station. Serving as the neighbourhood' go-to retail hub, it is anchored by key retailers including Shoppers Drug Mart, TD Bank, and RBC, among other amenities.

### Availability: 429 - 4,529 sf



# **Dufferin Corners** Demographics



Ave W : 54,525



1km 3km 5km Household Income \$134,802 \$112,477 \$109,982 Households 2,287 32,195 100,781 222 Population 6,448 88,193 265,561



## **Dufferin Corners**

#### 1881 Steeles Avenue West

Site Plan





### **Dufferin Corners**

#### 1881 Steeles Avenue West

Site Plan

#### **Current Tenants**

The UPS Store Thai Room TD Canada Trust Shoppers Drug Mart Orange Theory Fitness Venetian Day Spa Pho Non La Sutton Group Admiral Realty Robert's Unisex Hairstyling Baker and Blazer Optical Gallery Modern Cleaners and Launderers Fresh Burger Cora's Breakfast and Lunch Raj Mahal KUNG FU TEA Pizza Nova RBC Royal Bank Oren Behar Dentistry Atci Business Solutions Inc Hyde Engineering ALLIANCE MEDICAL SERVICES

#### **Current Availability**

4,027