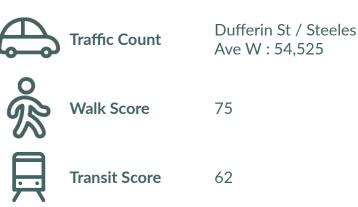

#### sf: 73,860

Ideally situated on the corner of the busy Steeles Ave W and Dufferin St intersection is Dufferin Corners. This densely populated and vibrant neighbourhood is minutes away from Highway 407, is adjacent to the famous G Ross Lord Park, and is surrounded by several other parks, schools, and trails. Featuring a high traffic count, Dufferin Corners offers easy access to York Region Transit Bus stops and York University TTC Subway station. Serving as the neighbourhood' go-to retail hub, it is anchored by key retailers including Shoppers Drug Mart, TD Bank, and RBC, among other amenities.

# **Dufferin Corners** Demographics

Ave W : 54,525

1km 3km 5km Household Income \$134,802 \$112,477 \$109,982 Households 2,287 32,195 100,781 222 Population 6,448 88,193 265,561