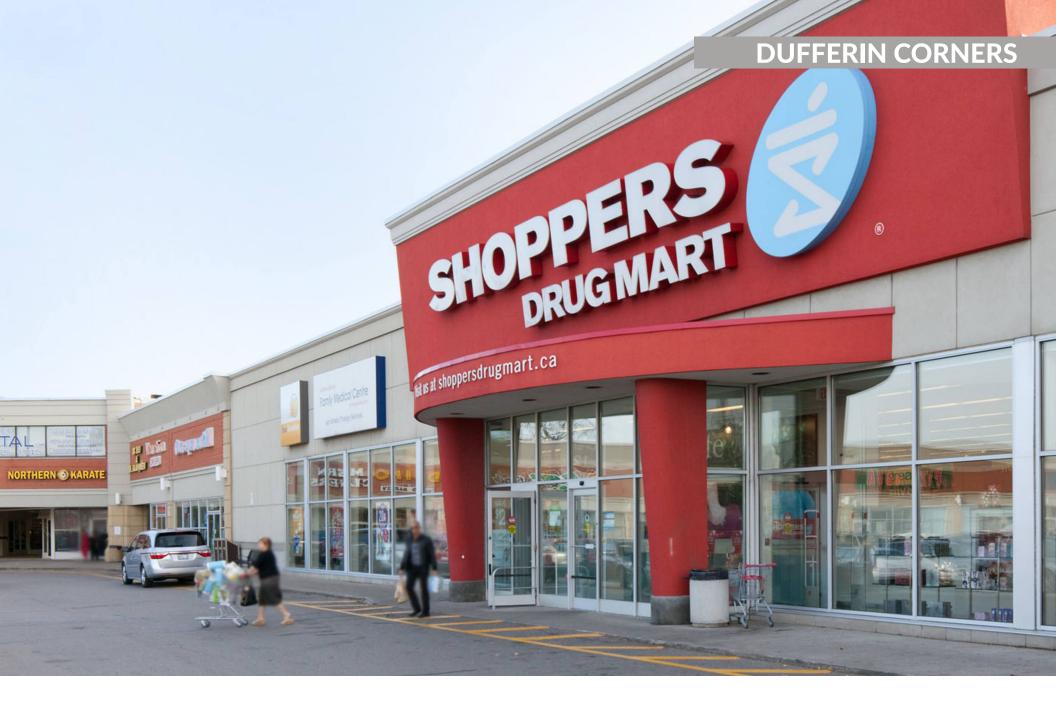

#### sf: 73,860

Ideally situated on the corner of the busy Steeles Ave W and Dufferin St intersection is Dufferin Corners. This densely populated and vibrant neighbourhood is minutes away from Highway 407, is adjacent to the famous G Ross Lord Park, and is surrounded by several other parks, schools, and trails. Featuring a high traffic count, Dufferin Corners offers easy access to York Region Transit Bus stops and York University TTC Subway station. Serving as the neighbourhood' go-to retail hub, it is anchored by key retailers including Shoppers Drug Mart, TD Bank, and RBC, among other amenities.

#### **Current Tenants**

The UPS Store Thai Room TD Canada Trust Shoppers Drug Mart Orange Theory Fitness Venetian Day Spa Pho Non La Sutton Group Admiral Realty Robert's Unisex Hairstyling Baker and Blazer Optical Gallery Modern Cleaners and Launderers Fresh Burger Cora's Breakfast and Lunch Raj Mahal KUNG FU TEA Pizza Nova RBC Royal Bank Oren Behar Dentistry Atci Business Solutions Inc Hyde Engineering ALLIANCE MEDICAL SERVICES