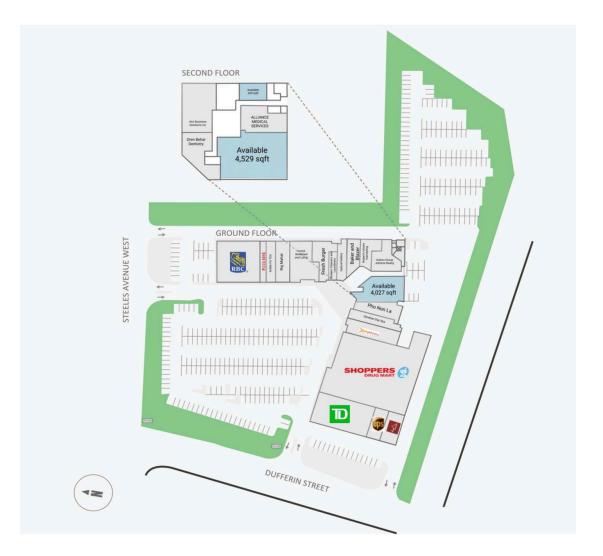

### Availability: 429 - 4,529 sf

#### 1881 Steeles Avenue West

Site Plan

#### **Current Tenants**

The UPS Store Thai Room TD Canada Trust Shoppers Drug Mart Orange Theory Fitness Venetian Day Spa Pho Non La Sutton Group Admiral Realty Robert's Unisex Hairstyling Baker and Blazer Optical Gallery Modern Cleaners and Launderers Fresh Burger Cora's Breakfast and Lunch Raj Mahal KUNG FU TEA Pizza Nova RBC Royal Bank Oren Behar Dentistry Atci Business Solutions Inc Hyde Engineering ALLIANCE MEDICAL SERVICES

#### **Current Availability**

4,027 sf 4,529 sf 429 sf