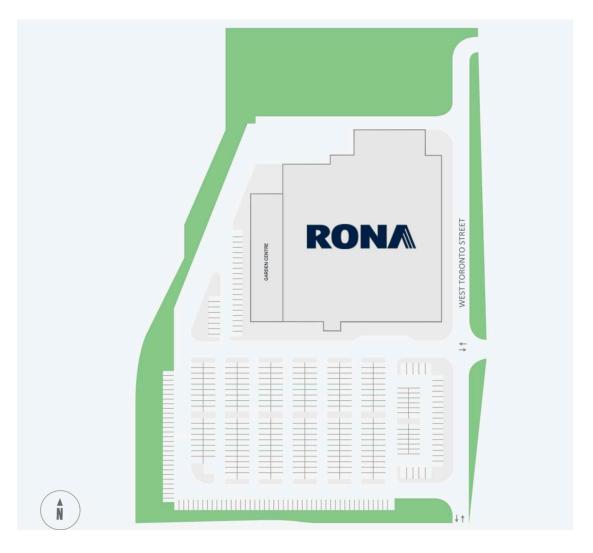

4,167

Rona Stockyards is ideally situated in the West Toronto Junction. In a location full of history, this growing urban neighbourhood is home to a diverse population consisting of both young families and professionals. With convenient access via public transit, ample parking and high traffic counts, this Rona Stockyards is perfectly situated in one of Toronto's newest and fastest growing retail nodes.



## Rona Stockyards Demographics



|                  | 1km       | 3km       | 5km       |
|------------------|-----------|-----------|-----------|
| Household Income | \$119,313 | \$114,608 | \$123,633 |
| Households       | 7,134     | 81,759    | 216,445   |
| Population       | 17,663    | 197,379   | 510,976   |

fcr.ca



#### Rona Stockyards

110 West Toronto Street

Site Plan





## Rona Stockyards

#### 110 West Toronto Street

## Site Plan

# Current Tenants

RONA

#### Contact



Leah Feeley Director, Leasing Leah.Feeley@fcr.ca 647-202-9386