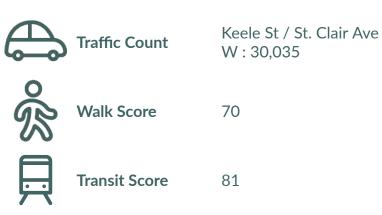

#### **sf:** 84,167

Rona Stockyards is ideally situated in the West Toronto Junction. In a location full of history, this growing urban neighbourhood is home to a diverse population consisting of both young families and professionals. With convenient access via public transit, ample parking and high traffic counts, this Rona Stockyards is perfectly situated in one of Toronto's newest and fastest growing retail nodes.