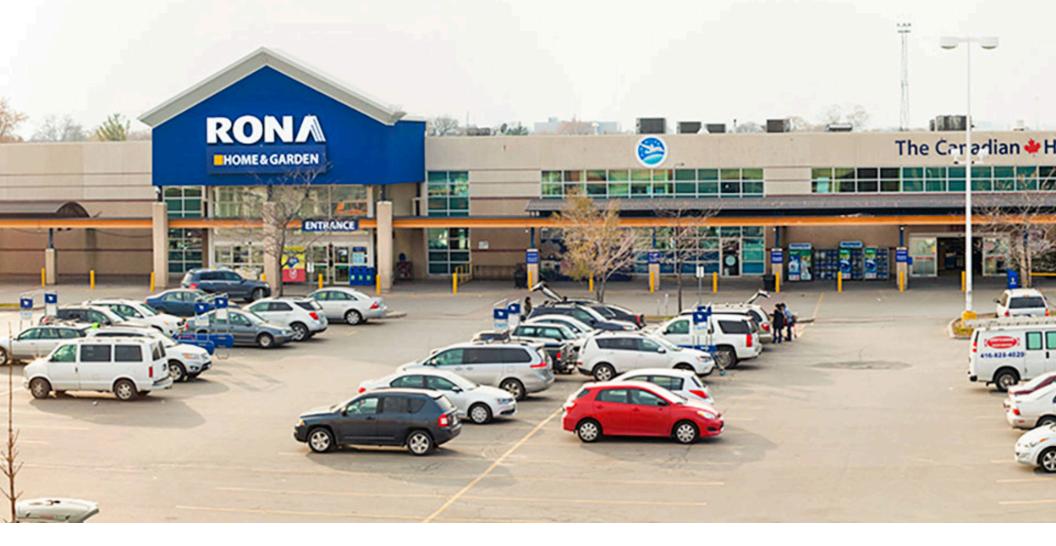

#### **sf:** 84,167

Rona Stockyards is ideally situated in the West Toronto Junction. In a location full of history, this growing urban neighbourhood is home to a diverse population consisting of both young families and professionals. With convenient access via public transit, ample parking and high traffic counts, this Rona Stockyards is perfectly situated in one of Toronto's newest and fastest growing retail nodes.