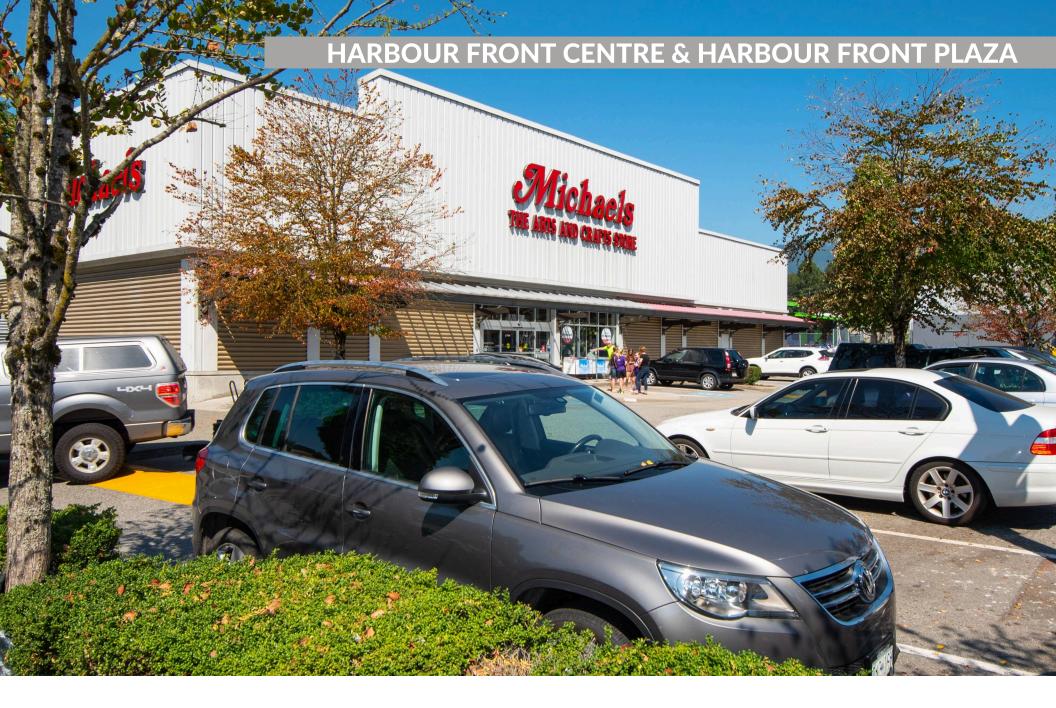

# Harbour Front Centre & Harbour Front Plaza

North Vancouver, BC

**sf:** 133,482

Harbour Front Centre is a high exposure, high traffic open air shopping centre that is ideally located along the neighbourhood's busy Main Street and Lynn Creek, with easy access to public buses. Acting as the neighbourhood retail hub, it provides a strong retail mix that meets the needs of the North Vancouver community as well as the large number of commuters passing through the area each day - anchored by Canadian Tire, Michaels, and Mcdonald's.