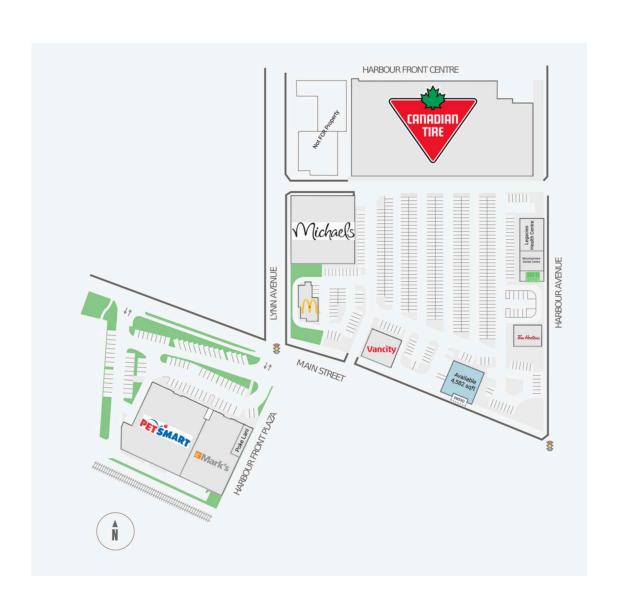

Availability: 4,582 sf

#### **Current Tenants**

PetSmart
Mark's Work Wearhouse
Poke Lani
Canadian Tire
Freshii
Mountainview Dental
Centre

Legacies Health Centre Tim Hortons Vancouver City Savings McDonald's Michaels

### **Current Availability**

4,582 sf 21411-D01078A