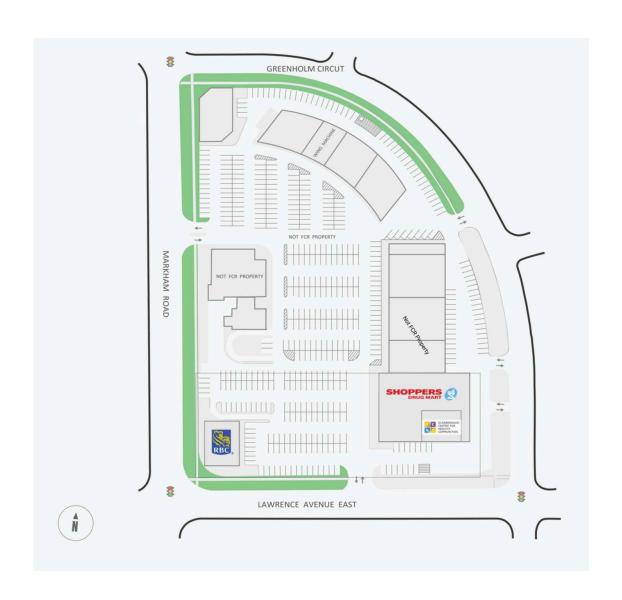

## 629 Markham Road

Toronto, ON

**sf:** 38,669

Located in the eastern region of the Greater Toronto Area is 629 Markham Road. Scarbourough is one of the GTA's fastest growing regions, welcoming a truly international clientele. Ideally located directly across from Cedarbrae Mall and close proximity to Highway 401, this centre sees high traffic counts and a steady influx of neighbourhood shoppers. 629 Markham Road is anchored by Shoppers Drug Mart and RBC and caters to over 96,800 households with a population exceeding 276,200 within a 5km radius.

FIRST

Scarborough Centre for Healthy Communiti

Shoppers Drug Mart **RBC Royal Bank** 