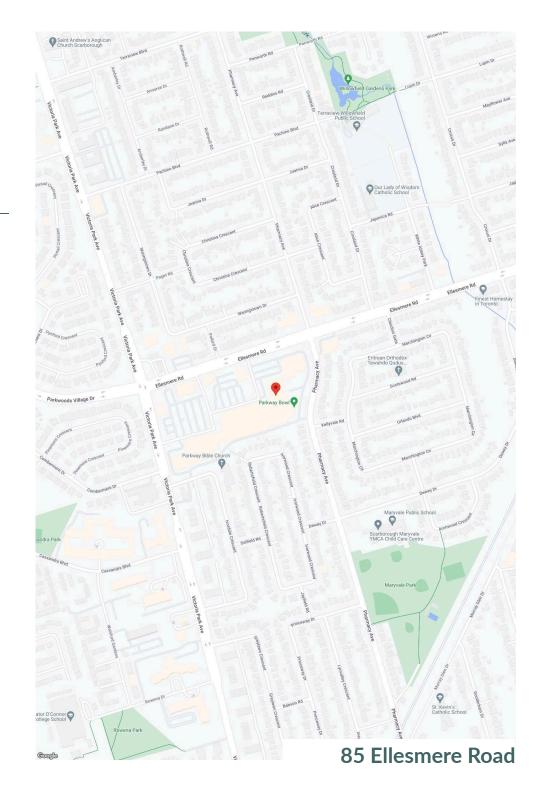

er Maia Mehmeti maia.mehmeti@fcr.ca 647.203.0820 FCR Leasing fcr.ca leasing@fcr.ca 403.257.6888



# Parkway Mall Toronto, ON

Toronto, ON

**sf:** 244,552

Ideally located at the busy Victoria Park and Ellesmere intersection, on the east side of Toronto, is First Capital's Parkway Mall. Featuring a strong tenant mix of over 95 retailers, Parkway Mall acts as a neighbourhood shopping destination for Scarborough residents.

In 2019, this 300,000 sf enclosed centre completed a major redevelopment, giving it a refreshed look and feel to better serve the Scarborough community. With over 130,000 households and a population density of over 353,000 in a 5km radius, this retail centre is perfectly positioned to service the well-established households surrounding it.

Availability: 227 - 4,996 sf





| Parkway Mall              | Traffic<br>Count | Victoria Park Ave /<br>Ellesmere Rd : 54,237 |
|---------------------------|------------------|----------------------------------------------|
| Demographics<br>BOMA      | Walk<br>Score    | 81                                           |
| BOMA<br>BEST <sup>®</sup> | Transit<br>Score | 66                                           |

|                  | 1km      | 3km      | 5km      |  |
|------------------|----------|----------|----------|--|
| Household Income | \$91,632 | \$97,256 | \$99,527 |  |
| Households       | 5,988    | 47,874   | 136,735  |  |
| Population       | 16,151   | 128,550  | 363,948  |  |



# Parkway Mall

#### 85 Ellesmere Road

Site Plan



fcr.ca



### Parkway Mall

#### 85 Ellesmere Road

### Site Plan

###