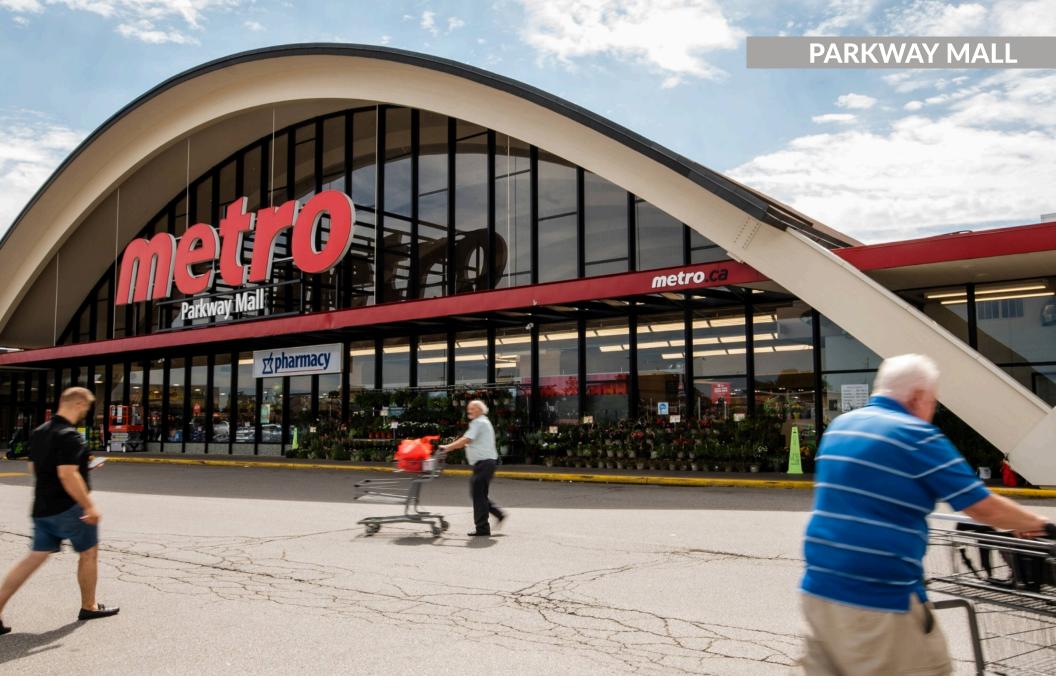

# Parkway Mall Toronto, ON

Toronto, ON

**sf:** 244,552

Ideally located at the busy Victoria Park and Ellesmere intersection, on the east side of Toronto, is First Capital's Parkway Mall. Featuring a strong tenant mix of over 95 retailers, Parkway Mall acts as a neighbourhood shopping destination for Scarborough residents.

In 2019, this 300,000 sf enclosed centre completed a major redevelopment, giving it a refreshed look and feel to better serve the Scarborough community. With over 130,000 households and a population density of over 353,000 in a 5km radius, this retail centre is perfectly positioned to service the well-established households surrounding it.