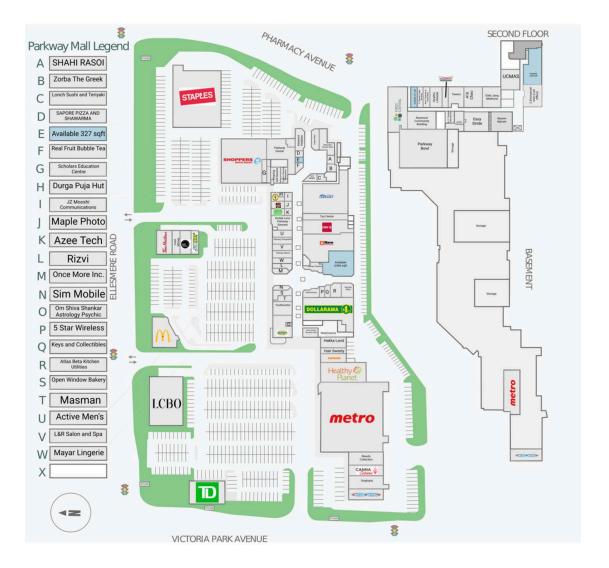

### Site Plan

#### **Current Tenants**

Wild Wing Metro Dogtopia Beauty Collection Canna Cabana Healthy Planet Popeve's Hair Sweetv Hakka Land Coco Fresh Tea and Juice Coco Nail Spa Dollarama Fashionrama 5 Star Wireless Keys and Collectibles Atlas Beta Kitchen Utilities Cameo Fashions Home Hardware CIBC Toy Centre Toronto Public Library Parkway Dental Scholars Education Centre Taxevo Marble Slab Creamery JZ Mooshi Communications Pizza Hut Maple Photo Freshii Kodak Lens Parkway Eyecare Active Men's Parkway Orthopedics L&R Salon and Spa Parkway Optical Mayar Lingerie Rizvi Once More Inc. Sim Mobile Open Window Bakery Masman Toothworks Gabby's Om Shiva Shankar Astrology Psychic Kart Town Azee Tech Durga Puja Hut

C.Emmanuel Irish (Law Office) Aspen Clean Eddy Jang Medicine 416 Chiro Krispy Kreme Healthy Lifestyle Kevin Thatcher & Associates R. Stewart Legal Services FCR Management Services Roywood Community Building Basem Nijmeh Easy Stride James Tomlinson A.I.C. Chebaro International Parkway Bowl Vogue Nails Ellesmere Animal Clinic SHAHI RASOI Zorba The Greek Lonch Sushi and Teriyaki Asia Delight Real Fruit Bubble Tea SAPORE PIZZA AND SHAWARMA Advance Hobbies Expert's Tailoring & Alterations Hearing Aid Source Shoppers Drug Mart Chatr Mobile Gateway Lotto Fido Parkway Smoke & Gift Majestic Diamonds Virgin Freedom Mobile Telus I Koodo and Green Mobile **Cellular Point** UCMAS McDonald's Subway Pet Valu Cash Money Tim Hortons Staples LCBO TD Canada Trust

#### **Current Availability**

| 4,996 sf | 20780-A01019B |
|----------|---------------|
| 1,002 sf | 20780-A02002A |
| 227 sf   | 20780-A02012A |
| 327 sf   | 20780-AF1008A |
| 618 sf   | 20780-AO2006A |